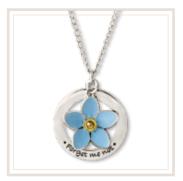

# ◆Forget Me Not Necklace

JNL068 silver finish \$14.99 pendant is approx. 1", on 18 - 20" adjustable curb link chain