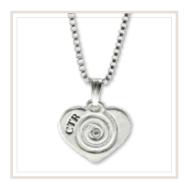

# ◆ Heart w/Stone CTR Necklace

JNY021 silver finish \$9.99 pendant is approx. 1/2" on 18" box chain