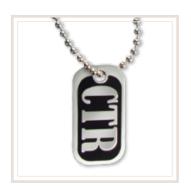

# Regular CTR Dog Tag ▶

JNL052 stainless steel **\$5.99** pendant is approx. 2", on 24" ball chain (chain can be trimmed to any length)

Return With Honor Dog Tag

JNL061 silver finish **\$7.99** pendant is approx. 1 <sup>1</sup>/<sub>4</sub>" on 24" ball chain (chain can be trimmed to any length)