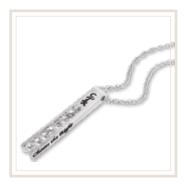

#### *<b>√Virtue Necklace*

JNG051 silver finish \$16.99 pendant is approx. 3/4", silver finish silver finish on 18 - 20" adjustable curb link chain

"Who can find a virtuous woman? for her price is far above rubies."

Proverbs 31:10