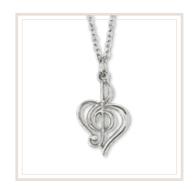

# ◆Forget Me Not Necklace

JNL068 silver finish \$14.99 pendant is approx. 1", on 18 - 20" adjustable curb link chain