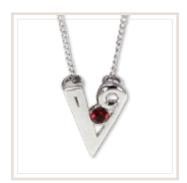

# ◆ Heart w/Stone CTR Necklace

JNY021 silver finish \$9.99 pendant is approx. 1/2" on 18" box chain