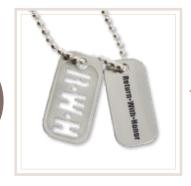

# Regular CTR Dog Tag ▶

JNL052 stainless steel **\$5.99** pendant is approx. 2", on 24" ball chain (chain can be trimmed to any length)

Return With Honor Dog Tag

JNL061 silver finish **\$7.99** pendant is approx. 1 <sup>1</sup>/<sub>4</sub>" on 24" ball chain (chain can be trimmed to any length)