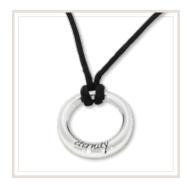

# **Eternity Necklace**

JNL046 silver finish \$9.99 pendant is approx. <sup>7</sup>/8" on 18" black cord