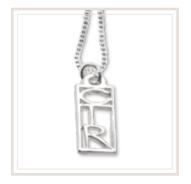

# **Square CTR Necklace**

JNY015 silver finish **\$9.99** pendant is approx. <sup>7</sup>/8" on 18" box chain