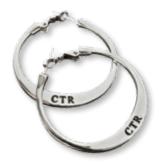

# **Hoop CTR Earrings** ▶

JEY003 silver finish **\$7.99** hoops are approx. 1 <sup>1</sup>/2" stainless steel posts