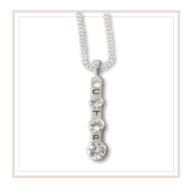

#### Circle CTR Necklace >

JNY035 silver finish \$19.99 pendant is approx. 7/8" on 18" curb link chain

CTR repeats around the edge