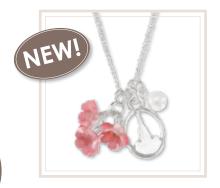

# ◆Forget Me Not Necklace

JNL068 silver finish \$14.99 pendant is approx. 1", on 18 - 20" adjustable curb link chain