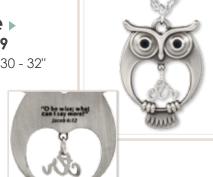

### O Be Wise CTR Necklace >

JNY047 antique silver finish \$14.99 pendant is approx. 11/4" (wide), on 30 - 32" adjustable double rope chain

Engraved on back:
"O be wise; what can
I say more?"

Jacob 6:12

back view