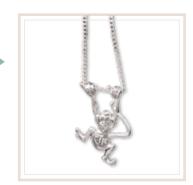

# Monkey CTR Slide Necklace ▶

JNY017 silver finish \$9.99 pendant is approx. 1" on 18" curb link chain