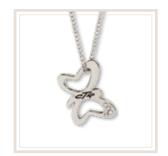

# **Butterfly CTR Necklace** ▶

JNL050 silver finish **\$9.99** pendant is approx. <sup>3</sup>/4", silver finish on 18 - 20" adjustable curb link chain