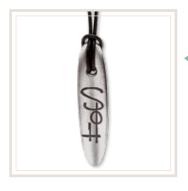

# Liahona Zipper Pull >

WZL004 antique gold finish \$3.99 pendant is approx. 7/8"

"And it did work for them according to their faith in God..."

Alma 37:40

front view

back view

Aluminum Oil Vials

**\$4.99** each oil vial is approx. 1 <sup>1</sup>/4" KOL002Silver KOL005Blue