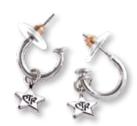

# **■ Butterfly CTR Earrings**

JEY011 silver finish \$7.99 charms are approx. 1/2" stainless steel posts