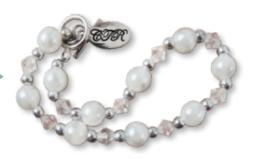

# Simply Elegant CTR Bracelet

JRY223 silver finish \$9.99 pendant is approx. 3/4", fits up to 8"