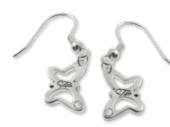

# **■ Butterfly CTR Earrings**

JEY011 silver finish \$7.99 charms are approx. 1/2" stainless steel posts