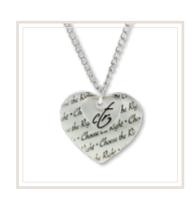

# ◆Forget Me Not Necklace

JNL068 silver finish \$14.99 pendant is approx. 1", on 18 - 20" adjustable curb link chain