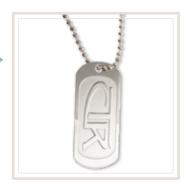

# Regular CTR Dog Tag ▶

JNL052 stainless steel **\$5.99** pendant is approx. 2", on 24" ball chain (chain can be trimmed to any length)

Return With Honor Dog Tag

JNL061 silver finish **\$7.99** pendant is approx. 1 <sup>1</sup>/<sub>4</sub>" on 24" ball chain (chain can be trimmed to any length)