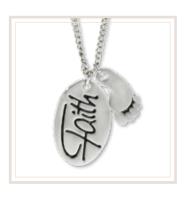

# ◆ Faith in Every Footstep Necklace

JNG050 silver finish **\$12.99** pendant is approx. <sup>7</sup>/8", on 18 - 20" adjustable curb link chain

pendant is approx. 1 <sup>1</sup>/4" on 24" ball chain (chain can be trimmed to any length)