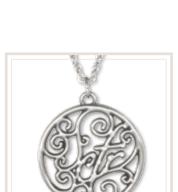

#### **◆Scroll CTR Necklace**

JNY048 antique silver finish \$12.99 pendant is approx. 11/2", on 30 - 32" adjustable double rope chain