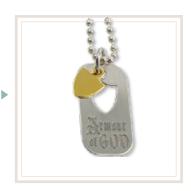

# Armour of God Dog Tag ▶

JNL057 two tone finish \$7.99 pendant is approx. 1 1/4" on 24" ball chain (chain can be trimmed to any length)

Sons of Helaman Necklace

JNL022 antique silver finish \$12.99 pendant is approx. 2" on 22" cord