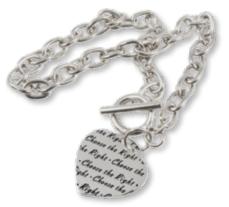

# Simply Elegant CTR Bracelet

JRY223 silver finish \$9.99 pendant is approx. 3/4", fits up to 8"