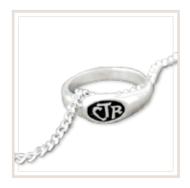

# Micro Mini CTR Ring Necklace

JNY020 sterling silver \$19.99 pendant is approx. 1/2" on 18" curb link chain