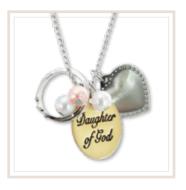

#### **■ Daughter of God Necklace**

JNL064 silver finish \$17.99 largest pendant is approx. 3/4" on 18 - 20" curb link chain