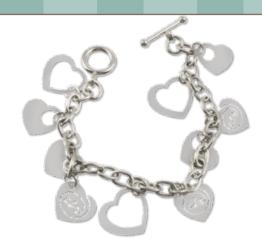

#### Heart CTR Bracelet ▶

JRY205 silver finish **\$12.99** largest charm is approx. 5/8" fits up to 8"