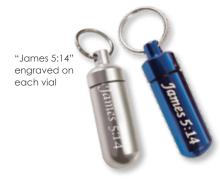

# Liahona Zipper Pull >

WZL004 antique gold finish \$3.99 pendant is approx. 7/8"

"And it did work for them according to their faith in God..."

Alma 37:40

front view

back view

Aluminum Oil Vials

**\$4.99** each oil vial is approx. 1 <sup>1</sup>/4" KOL002Silver KOL005Blue

"Is any sick among you? Let him call for the elders of the church; and let them pray over him, anointing him with oil in the name of the Lord." James 5:14