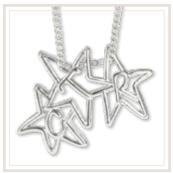

#### Star Slide CTR Necklace

JNL042 silver finish **\$9.99** pendant is approx. 1 <sup>1</sup>/<sub>4</sub>" on 18" curb link chain