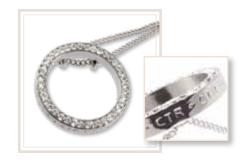

#### Circle CTR Necklace >

JNY035 silver finish \$19.99 pendant is approx. 7/8" on 18" curb link chain

CTR repeats around the edge