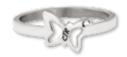

# ◆ Flutter CTR Ring

C14872 stainless steel \$19.99 RINGMASTERS stock sizes: 4 - 11 most popular sizes: 5 - 7