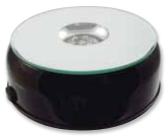

### Rotating Bases AC or battery operated. Only rotates when

AC or battery operated. Only rotates when using AC adapter. Batteries not included.

## Black with White Lights AC or battery operated KDD085 \$9.95