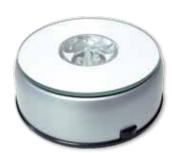

### Rotating Bases AC or battery operated. Only rotates when

AC or battery operated. Only rotates when using AC adapter. Batteries not included.

## Silver with Multi-colored Lights AC or battery operated KDD070 \$9.95