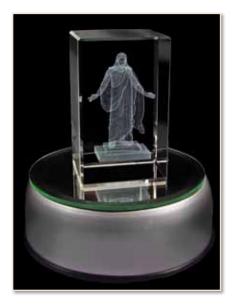

#### Christus

URC008

"He saith unto them, But whom say ye that I am? And Simon Peter answered and said, Thou art the Christ, the Son of the living God."

Matthew 16:15, 16

Toll-free 877.537.4438 (877.LDS.GIFT) • Fax 888.866.9935 • www.ringmastersonline.com Prices subject to change without notice • All prices are retail • Product designs © RINGMASTERS