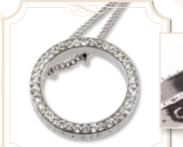

# Circle CTR Necklace

pendant is approx. <sup>7</sup>/8" silver finish on 18" curb link chain JNY035 *\$17.95* 

Glimmering Earrings and the CTR Circle Necklace look great as a matching set

CTR repeats around the edges of both the necklace and earrings