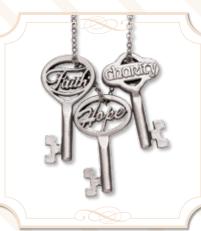

# Faith, Hope, Charity Keys Necklace

pendant is approx. 1" antique silver finish on 18" curb link chain INL027 \$12.95

Relief Society

Toll-free 877.537.4438 (877.LDS.GIFT) • Fax 888.866.9935 • www.ringmastersonline.com Prices subject to change without notice • All prices are retail • Product designs © RINGMASTERS This beautiful bracelet is a convenient way to keep your temple proxy name card easily accessible during your session.