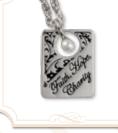

#### Charity Never Faileth

Faith, Hope, Charity Filigree Necklace

antique silver finish on adjustable rope chain 18"-20"

pendant is approx. 3/4"

INL059 \$9.95

C15172 stainless steel \$14.95 RINGMASTERS stock sizes: 4 - 10 anticipated popular sizes: 7 - 9