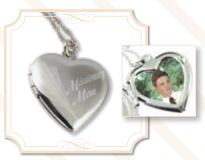

#### Missionary Mom Locket

pendant is approx. 7/8" sillver finish on 20" rope chain JNL048 \$12.95

Keep your missionary close to your heart in this beautiful locket. The stylized wheat design is a reminder of Doctrine and Covenants Section 4 verse 4: "For behold the field is white already to harvest; and lo, he that thrusteth in his sickle with his might, the same layeth up in store that he perisheth not, but bringeth salvation to his soul."