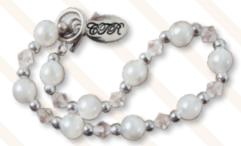

# Simply Elegant CTR Bracelet >

pendant is approx. <sup>3</sup>/4", fits up to 8" JRY223 *\$8.95* 