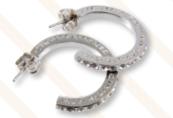

# Glimmering CTR Earrings

hoops are approx. <sup>3</sup>/4" silver finish JEY010 *\$8.95* 