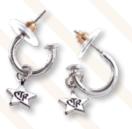

#### Star CTR Earrings

stars are approx. 1/4" silver finish, stainless steel posts JEY001 *\$6.95* 