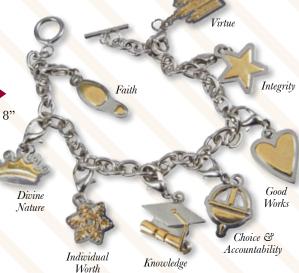

Silicone Band Shape Bracelets >

Young Women Values Symbols JRY227 \$3.95

Includes 8 Bracelets

◆ Young Women Value Beads Bracelet stretch band with beads JRY217 \$5.95

Young Women Values Charm Bracelet

largest pendant is approx. 1", two tone finish, fits up to 8"