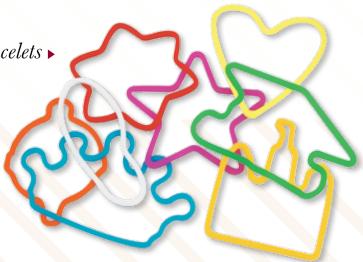

Silicone Band Shape Bracelets >

Young Women Values Symbols JRY227 \$3.95

Includes 8 Bracelets

◆ Young Women Value Beads Bracelet stretch band with beads JRY217 \$5.95

Young Women Values Charm Bracelet

largest pendant is approx. 1", two tone finish, fits up to 8"