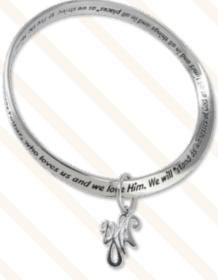

## ◆ Young Women Theme Bracelet

pendant is approx. <sup>3</sup>/<sub>4</sub>", silver finish mobius bracelet fits its up to 8"

JRY213 \$17.95

charm is approx.  $1^{-1}/2$ " silver finish, fits up to 8.5" JRY212 \$8.95

"One virtuous young woman led by the spirit can change the world"