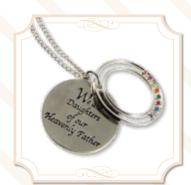

# ■ We Are Daughters of Our Heavenly Father Necklace

pendant is approx. 1" silver finish on 18" curb link chain JNY003 \$14.95

pendant is approx. 7/8", silver finish on 18"-20" adjustable curb link chain INY038 \$14.95

"We are daughters of our Heavenly Father' is engraved on the side