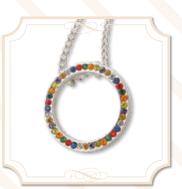

Silicone Band Shape Bracelets >

Young Women Values Symbols JRY227 \$3.95

Includes 8 Bracelets

◆ Young Women Value Beads Bracelet stretch band with beads JRY217 \$5.95

Young Women Values Charm Bracelet

largest pendant is approx. 1", two tone finish, fits up to 8"