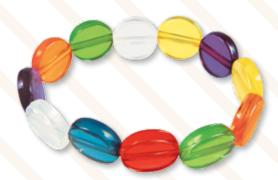

Silicone Band Shape Bracelets >

Young Women Values Symbols JRY227 \$3.95

Includes 8 Bracelets

◆ Young Women Value Beads Bracelet stretch band with beads JRY217 \$5.95

Young Women Values Charm Bracelet

largest pendant is approx. 1", two tone finish, fits up to 8"