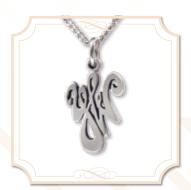

# ■ We Are Daughters of Our Heavenly Father Necklace

pendant is approx. 1" silver finish on 18" curb link chain JNY003 \$14.95

pendant is approx. 7/8", silver finish on 18"-20" adjustable curb link chain INY038 \$14.95

"We are daughters of our Heavenly Father' is engraved on the side