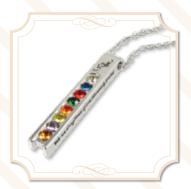

### *⁴Young Women Logo Necklace*

pendant is approx. 5/8" antique silver finish on 18" curb link chain JNY009 \$5.95

mobius shaped pendant is approx. 1" silver finish on 18"- 20" adjustable curb link chain JNY039 \$12.95