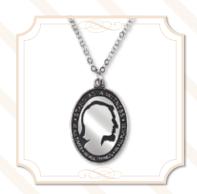

## ◆Young Women Ribbon

Y00572 stainless steel \$27.95 RINGMASTERS stock sizes: 4 - 10 anticipated popular sizes: 5 - 7

Stand as a Witness Necklace silver finish on 18" curb link chain pendant is approx. 1" JNY010 \$14.95

The background silhouette of Christ combines with the young woman's profile in symbolism of the Young Women's theme to "Stand as a Witness."