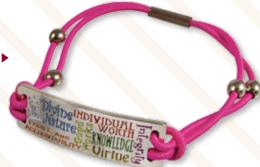

Silicone Band Shape Bracelets >

Young Women Values Symbols JRY227 \$3.95

Includes 8 Bracelets

◆ Young Women Value Beads Bracelet stretch band with beads JRY217 \$5.95

Young Women Values Charm Bracelet

largest pendant is approx. 1", two tone finish, fits up to 8"

JRY214 *\$19.95* 

Young Women Slap Bracelet - JRY248

e divine nature choice & accountability virtue individual worth faith write individual worth Daughters choice & accountability